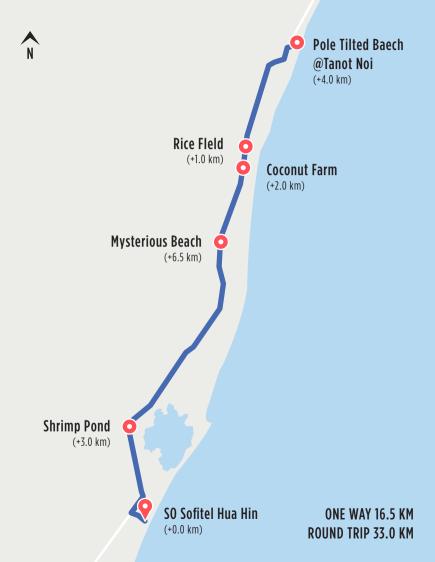

## HIT THE OPEN ROAD WITH WIND IN YOUR HAIR AND A SENSE OF ADVENTURE IN YOUR HEART.

Explore the surrounding nature and local way of life on two wheels from SO Sofitel Hua Hin to Tanot Noi Beach. Along the 16.5-kilometer bicycle route, stop off at a shrimp cultivation farm and Mysterious Beach, a hidden white sand beach where a herd of cows walk past every sunset.

The journey continues to a **coconut plantation** nestled between sea and pine forest, before riders carry on to **a rice farm,** the only coastal one of its kind in the province. The leisurely ride ends at **Tanot Noi Beach.** 